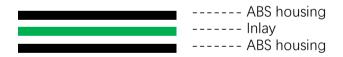

meters**

| Chip Options     | LF/ HF chips                                          |
|------------------|-------------------------------------------------------|
| Size Options     | 45.5*35.5*4.2mm,Customizable                          |
| Antenna Options  | Copper foil                                           |
| Surface Material | ABS/ PVC/ PET/ Epoxy                                  |
| Printing Options | Offet CMYK printing, Silkcreen Pantone color printing |
| Surface Finish   | Glossy, Matt                                          |
| Personalization  | Number printing: UID, S/N, Barcode, QR code etc       |
|                  | Encoding: can be proceeded according to date list     |
| UID List Options | Hexadecimal format, Decimal format                    |

### **Structure**



### **Dimensional Drawing**