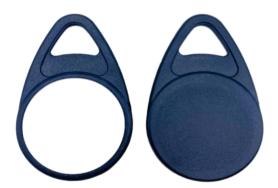

LF/ HF chips                                          |
|------------------|-------------------------------------------------------|
| Size Options     | 45.5*35.5*4.2mm,Customizable                          |
| Antenna Options  | Copper foil                                           |
| Surface Material | ABS/ PVC/ PET/ Epoxy                                  |
| Printing Options | Offet CMYK printing, Silkcreen Pantone color printing |
| Surface Finish   | Glossy, Matt                                          |
| Personalization  | Number printing: UID, S/N, Barcode, QR code etc       |
|                  | Encoding: can be proceeded according to date list     |
| UID List Options | Hexadecimal format, Decimal format                    |

### **Structure**



### **Dimensional Drawing**